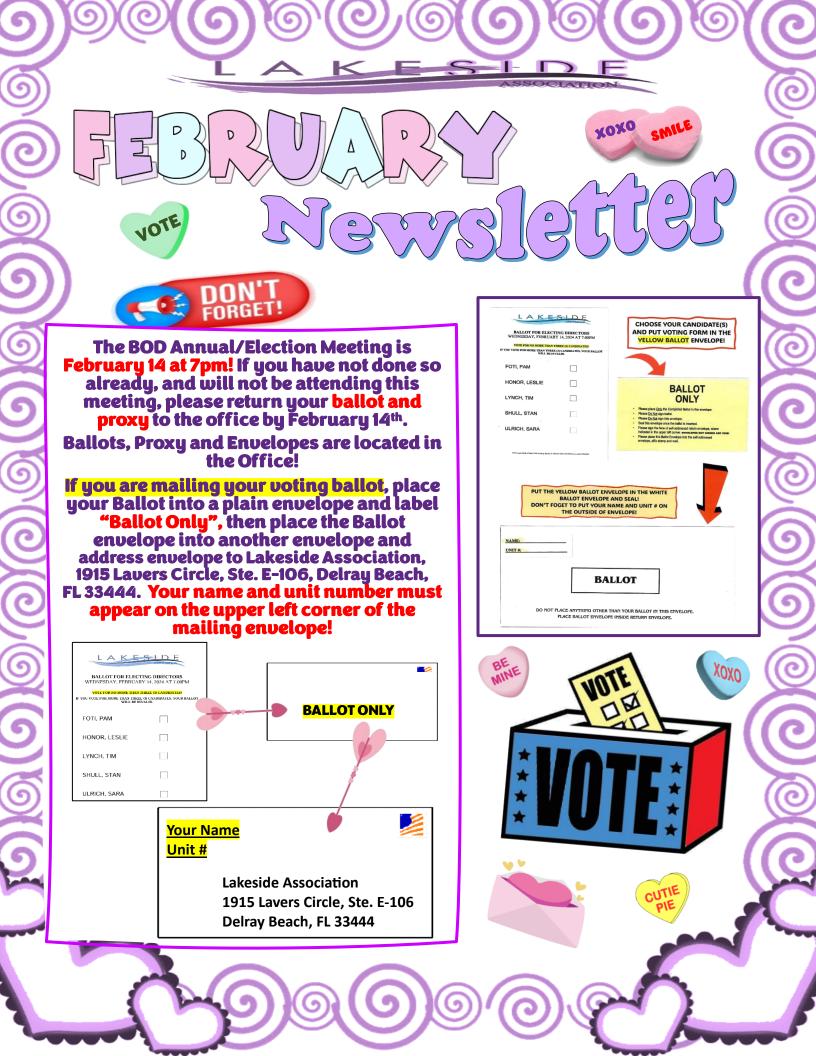

During the evening hours, please keep Noise to a minimum and respect your neighbors!



This would include musical instruments. moving of furniture, heavy cleaning, laundry, treadmills & video games! Shhhhh!

# Cln the Letter of Appreciation

To whom it may concern,

I am writing to highly commend your two lovely employees, Denise & Susana, who work in the management office at Lakeside Associates in Delray.

My parents and I own condos in your complex and they have gone above and beyond to help my parents with all of their requests & needs.

They are a pleasure to work with and we want to give them the

recognition they deserve and hope that this letter will be given to their supervisor in recognition of their outstanding customer service.

**Best regards** Osanna and Armen Ousepian D-