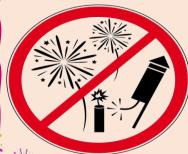

All other TRASH and PIZZA BOXES are disposed in the regular dumpster.

Please remember that FIREWORKS are NOT ALLOWED on the Property!!